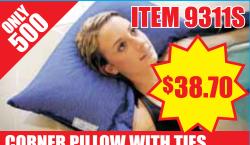

# CORNER PILLOW WITH TIES

For use in corner of pool. Provides head support and comfort for patients during exercise. Straps allow for pillow to attach to corner rail.

A comfortable alternative to inflatable rings Velcro closure. Inside dia. sizes: Large 19", Med. 12'