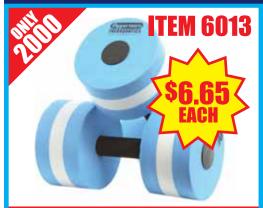

# Therapy Equipment CS.com

**AQUATIC FITNESS** CATALOG

From Australia's leading aquatic exercise and therapy equipment supplier







# BUDGET BAR BELL

# HAND BAR

# **TURBO HAND BAR**







# BALANCE RINGS

# **AOUA EXERCISERS**







# WATER RUNNING BELT

Size: Medium 26" x 11" x 2

# WATER JOGGING BELT

# SENIOR FLOAT BELT

Order online and save time at: Theraquatics.com



Order online and save time at: Theraguatics com



# PEBBLE MAT

After shower or swim, stand on mat with bare feet and gently rock back and forth to massage and stimulate reflexology pressure points on feet. Size: 57" x 16"



# <u>GYRO RING</u>

Centrifugal force of ball promotes upper body strength and endurance. LCD displays time and counts rotations.



# TWISTA

A rotating disc. Trains balance and tones abdomen, waist, hips and legs. Non slip surface with acupressure points. Size: 10" diameter



# **MASSAGE BALLS**

Size: Small 3", m