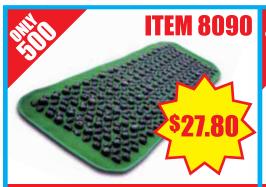

# PEBBLE MAT

After shower or swim, stand on mat with bare feet and gently rock back and forth to massage and stimulate reflexology pressure points on feet. Size: 57" x 16"