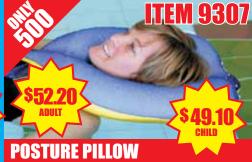

# CORNER PILLOW WITH TIES

For use in corner of pool. Provides head support and comfort for patients during exercise. Straps allow for pillow to attach to corner rail.

A comfortable alternative to inflatable rings Velcro closure. Inside dia. sizes: Large 19", Med. 12'