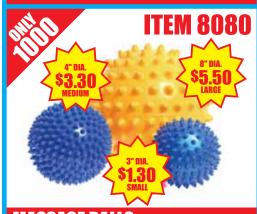

# **MASSAGE BALLS**

Size: Small 3", medium 4" & large 8"

Gently weighted ball that is soft to touch and designed to add depth in arm movements. Able to be used in combination with exercise balls. Easy to grasp or hold. Sold individually. Weight: 2lbs