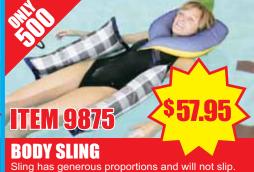

neck to aid buoyancy and allow for freedom of movement. Sizes: Adult and child.



# SAUSAGE FLOAT

Sausage shaped float used as knee support to give correct posture and relaxation during supine float.



# CORNER PILLOW WITH TIES

For use in corner of pool. Provides head support and comfort for patients during exercise. Straps allow for pillow to attach to corner rail.



A comfortable alternative to inflatable rings Velcro closure. Inside dia. sizes: Large 19", Med. 12'





## HIP FLOAT

Comfortable, easy to apply. Moulds around varied body shapes. Used while on stomach, back or side. Sizes: Adult and child



Neck support designed to provide comfort, support and relaxation. Sizes: Adult and child



Large log shape bolster used for positioning patients during relaxation and exercise.



Can be used while on back, side or stomach.

Order online and save time at:

tics.com Aquatic Exercise & Therapy Equipment

Phone: (334) 669-8838 (9 to 5 p.m. CST) email: electra@theraquatics.com

**Mailing Address** P.O. Box 240642 Montgomery AL 36124-0642 UŠA