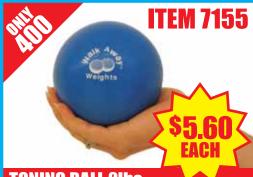

# TONING BALL 41bs

Weighted PVC dipped ball with flat face for easy handling. Designed to deepen stretches. Sold individually. Weight: 4lbs