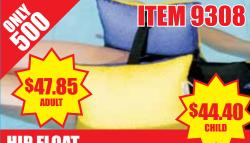

## HIP FLOAT

Comfortable, easy to apply. Moulds around varied body shapes. Used while on stomach, back or side. Sizes: Adult and child

Neck support designed to provide comfort, support and relaxation. Sizes: Adult and child