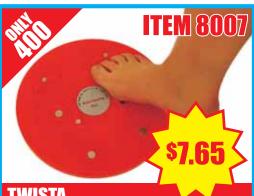

# TWISTA

A rotating disc. Trains balance and tones abdomen, waist, hips and legs. Non slip surface with acupressure points. Size: 10" diameter