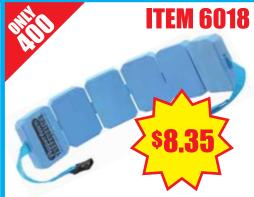

# Therapy Equipment CS.com

**AQUATIC FITNESS** CATALOG

From Australia's leading aquatic exercise and therapy equipment supplier







# BUDGET BAR BELL

# HAND BAR

# **TURBO HAND BAR**







# BALANCE RINGS

# **AOUA EXERCISERS**







# WATER RUNNING BELT

Size: Medium 26" x 11" x 2

# WATER JOGGING BELT

# SENIOR FLOAT BELT

Order online and save time at: Theraquatics.com



Order online and save time at: Theraguatics com



# PEBBLE MAT

After shower or swim, stand on mat with bare feet and gently rock back and forth to massage and stimulate reflexology pressure points on feet. Size: 57" x 16"



# <u>GYRO RING</u>

Centrifugal force of ball promotes upper body strength and endurance. LCD displays time and counts rotations.



# TWISTA

A rotating disc. Trains balance and tones abdomen, waist, hips and legs. Non slip surface with acupressure points. Size: 10" diameter



# **MASSAGE BALLS**

Size: Small 3", medium 4" & large 8"



Gently weighted ball that is soft to touch and designed to add depth in arm movements.