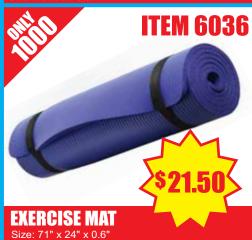

d endurance. LCD displays time and counts rotations.



# TWISTA

A rotating disc. Trains balance and tones abdomen, waist, hips and legs. Non slip surface with acupressure points. Size: 10" diameter



# **MASSAGE BALLS**

Size: Small 3", medium 4" & large 8"



Gently weighted ball that is soft to touch and designed to add depth in arm movements. Able to be used in combination with exercise balls. Easy to grasp or hold. Sold individually. Weight: 2lbs



# TONING BALL 41bs

Weighted PVC dipped ball with flat face for easy handling. Designed to deepen stretches. Sold individually. Weight: 4lbs



# ANTIBURST GYM BALL

Size: 26" dia. (Item 9565) & 30" dia. (Item 9575)



Size: 43" x 22



# **ANTIBURST SENSORY BALL**

Size: 26" diameter



# RESISTACISER

Two strengths - light & medium





Order online and save time at: Theraguatics com

# Theraquatic Exercise & Therapy Equipment

# QUATIC THERAP

Our fabric floats provide the swimmer with excellent support for the neck, hips and knees. They are made from specially designed and manufactured fabric which is tough, chlorine resistant and easy to clean. This range of soft and comfortable to wear floats is Australian made and forms the basis for many aquatic techniques.





Collar designed to fit closely around neck to aid buoyancy and allow for freedom of movement. Sizes: Adult and child.



# SAUSAGE FLOAT

Sausage shaped float used as knee support to give correct posture and relaxation during supine float.



# CORNER PILLOW WITH TIES

For use in corner of pool. Provides head support and comfort for patients during exercis