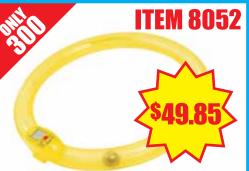

# <u>GYRO RING</u>

Centrifugal force of ball promotes upper body strength and endurance. LCD displays time and counts rotations.