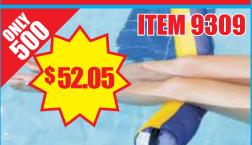

# CORNER PILLOW WITH TIES

For use in corner of pool. Provides head support and comfort for patients during exercise. Straps allow for pillow to attach to corner rail.

A comfortable alternative to inflatable rings Velcro closure. Inside dia. sizes: Large 19", Med. 12'