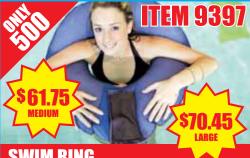

## HIP FLOAT

Comfortable, easy to apply. Moulds around varied body shapes. Used while on stomach, back or side. Sizes: Adult and child

Neck support designed to provide comfort, support and relaxation. Sizes: Adult and child