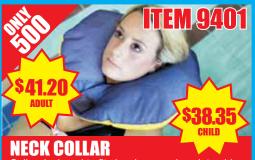

Collar designed to fit closely around neck to aid buoyancy and allow for freedom of movement. Sizes: Adult and child.