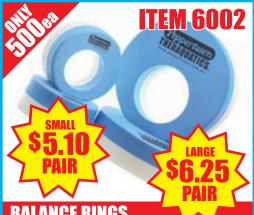

# Therapy Equipment CS.com

**AQUATIC FITNESS** CATALOG

From Australia's leading aquatic exercise and therapy equipment supplier







# BUDGET BAR BELL

# HAND BAR

# **TURBO HAND BAR**







# BALANCE RINGS

# **AOUA EXERCISERS**







# WATER RUNNING BELT

Size: Medium 26" x 11" x 2

# WATER JOGGING BELT

# SENIOR FLOAT BELT

Order online and save time at: Theraquatics.com



Order online and save time at: Theraguatics com



# PEBBLE MAT

After shower or swim, stand on mat with bare feet and gently rock back and forth to massage and stimulate reflexology pressure points on feet. Size: 57" x 16"



# <u>GYRO RING</u>

Centrifugal force of ball promotes upper body strength and endurance. LCD displays time and counts rotations.



# TWISTA

A rotating disc. Trains balance and tones abdomen, waist, hips and legs. Non slip surface with acupressure points. Size: 10" diameter



# **MASSAGE BALLS**

Size: Small 3", medium 4" & large 8"



Gently weighted ball that is soft to