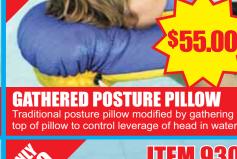

## HIP FLOAT

Comfortable, easy to apply. Moulds around varied body shapes. Used while on stomach, back or side. Sizes: Adult and child

Neck support designed to provide comfort, support and relaxation. Sizes: Adult and child