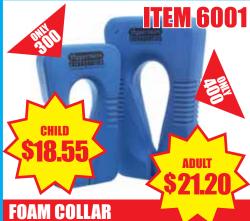

Collar designed to fit closely around neck to aid buoyancy and allow for freedom of movement. Sizes: Adult and child.