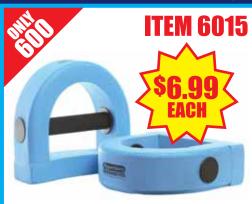

# Therapy Equipment CS.com

**AQUATIC FITNESS** CATALOG

From Australia's leading aquatic exercise and therapy equipment supplier







# BUDGET BAR BELL

# HAND BAR

# **TURBO HAND BAR**







# BALANCE RINGS

# **AOUA EXERCISERS**







# WATER RUNNING BELT

Size: Medium 26" x 11" x 2

# WATER JOGGING BELT

# SENIOR FLOAT BELT

Order online and save time at: Theraquatics.com



Order online and save time at: Theraguatics com



# PEBBLE MAT

After shower or swim, stand on mat with bare feet and gently rock back and forth to massage and stimulate reflexology pressure points on feet. Size: 57" x 16"



# <u>GYRO RING</u>

Centrifugal force of ball promotes upper body strength and endurance. LCD displays time and counts rotations.



# TWISTA

A rotating disc. Trains balance and tones abdomen, waist, hips and legs. Non slip surface with acupressure points. Size: 10" diameter



# **MASSAGE BALLS**

Size: Small 3", mediu