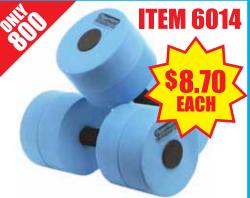

# Therapy Equipment CS.com

**AQUATIC FITNESS** CATALOG

From Australia's leading aquatic exercise and therapy equipment supplier







# BUDGET BAR BELL

# HAND BAR

# **TURBO HAND BAR**







# BALANCE RINGS

# **AOUA EXERCISERS**







# WATER RUNNING BELT

Size: Medium 26" x 11" x 2

# WATER JOGGING BELT

# SENIOR FLOAT BELT

Order online and save time at: Theraquatics.com



Order online and save time at: Theraguatics com



# PEBBLE MAT

After shower or swim, stand on mat with bare feet and gently rock back and forth to massage and stimulate reflexology pressure points on feet. Size: 57" x 16"



# <u>GYRO RING</u>

Centrifugal force of ball promotes upper body strength and endurance. LCD displays time and counts rotations.



# TWISTA

A rotating disc. Trains balance and tones abdomen, waist, hips and legs. Non slip surface with acupressure points. Size: 10" diameter



# **MASSAGE BALLS**

Size: Small 3", med