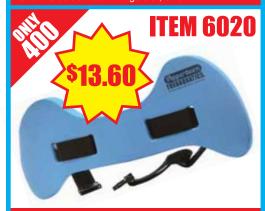

## HIP FLOAT

Comfortable, easy to apply. Moulds around varied body shapes. Used while on stomach, back or side. Sizes: Adult and child

Neck support designed to provide comfort, support and relaxation. Sizes: Adult and child