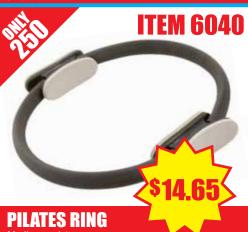

and endurance. LCD displays time and counts rotations.



# TWISTA

A rotating disc. Trains balance and tones abdomen, waist, hips and legs. Non slip surface with acupressure points. Size: 10" diameter



# **MASSAGE BALLS**

Size: Small 3", medium 4" & large 8"



Gently weighted ball that is soft to touch and designed to add depth in arm movements. Able to be used in combination with exercise balls. Easy to grasp or hold. Sold individually. Weight: 2lbs



# TONING BALL 41bs

Weighted PVC dipped ball with flat face for easy handling. Designed to deepen stretches. Sold individually. Weight: 4lbs



# ANTIBURST GYM BALL

Size: 26" dia. (Item 9565) & 30" dia. (Item 9575)



Size: 43" x 22



# **ANTIBURST SENSORY BALL**

Size: 26" diameter



# RESISTACISER

Two strengths - light & medium





Order online and save time at: Theraguatics com

# Theraquatic Exercise & Therapy Equipment

# QUATIC THERAP

Our fabric floats provide the swimmer with excellent support for the neck, hips and knees. They are made from specially designed and manufactured fabric which is tough, chlorine resistant and easy to clean. This range of soft and comfortable to wear floats is Australian made and forms the basis for many aquatic techniques.





Collar designed to fit closely around neck to aid buoyancy and allow for freedom of movement. Sizes: Adult and child.



# SAUSAGE FLOAT

Sausage shaped float used as knee support to give correct posture and relaxation during supine float.



# CORNER PILLOW WITH TIES

For use in corner of pool. Provides head support and comfort for patients during exerc