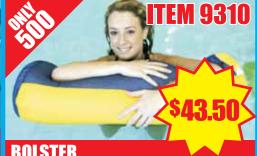

Large log shape bolster used for positioning patients during relaxation and exercise.

Can be used while on back, side or stomach.

Order online and save time at:

tics.com Aquatic Exercise & Therapy Equipment