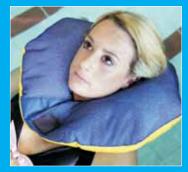

Collar designed to fit closely around neck to aid buoyancy and allow for freedom of movement. Sizes: Adult and child.