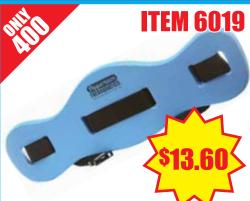

## HIP FLOAT

Comfortable, easy to apply. Moulds around varied body shapes. Used while on stomach, back or side. Sizes: Adult and child

Neck support designed to provide comfort, support and relaxation. Sizes: Adult and child