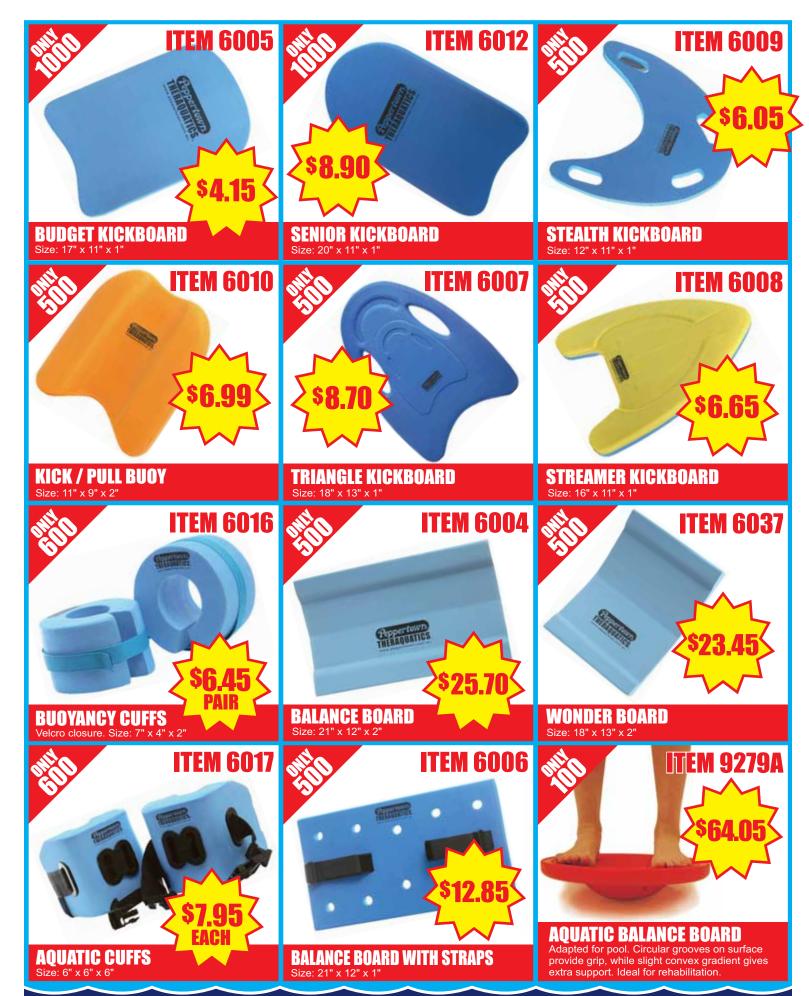

# BUDGET BAR BELL

# HAND BAR

# **TURBO HAND BAR**

# BALANCE RINGS

# **AOUA EXERCISERS**

# WATER RUNNING BELT

Size: Medium 26" x 11" x 2

# WATER JOGGING BELT

# SENIOR FLOAT BELT

Order online and save time at: Theraquatics.com

Order online and save time at: Theraguatics com